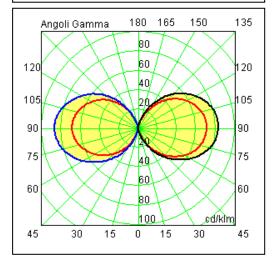

Transparent polycarbonate UV protection

Reflector in white polycarbonate

Screws in A2 stainless steel

IK07 IP65 850°C

2G11 24W 240V Fluorescent Bulb not included