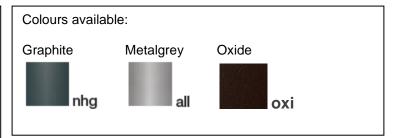

## **Polos**

Article 4033K090F24

Product type: bollard

Body material: Die-casting aluminium EN47100 LCU and extruded aluminium EN AW6060, prior the painting process, washed with stones. Painting made by polyester powder with high resistant against oxidation. Country collection finishing (K) aluminium tube plus a "wood that isn't wood" treatment.