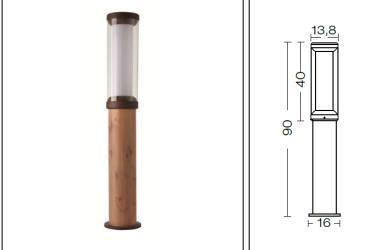

## **Polos**

Article 4033K090F24

Product type: bollard

Body material: Die-casting aluminium EN47100 LCU and extruded aluminium EN AW6060, prior the painting process, washed with stones. Painting made by polyester powder with high resistant against oxidation. Country collection finishing (K) aluminium tube plus a "wood that isn't wood" treatment.

Transparent polycarbonate UV protection

Reflector in white polycarbonate

Screws in A2 stainless steel

IK07 IP65 850°C

2G11 24W 240V Fluorescent Bulb not included