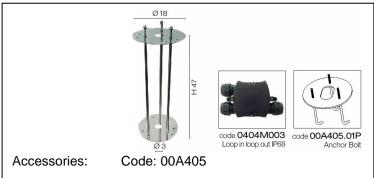

Transparent polycarbonate UV protection

Reflector in white polycarbonate

Screws in A2 stainless steel

IK07 IP65 850°C

2G11 24W 240V Fluorescent Bulb not included